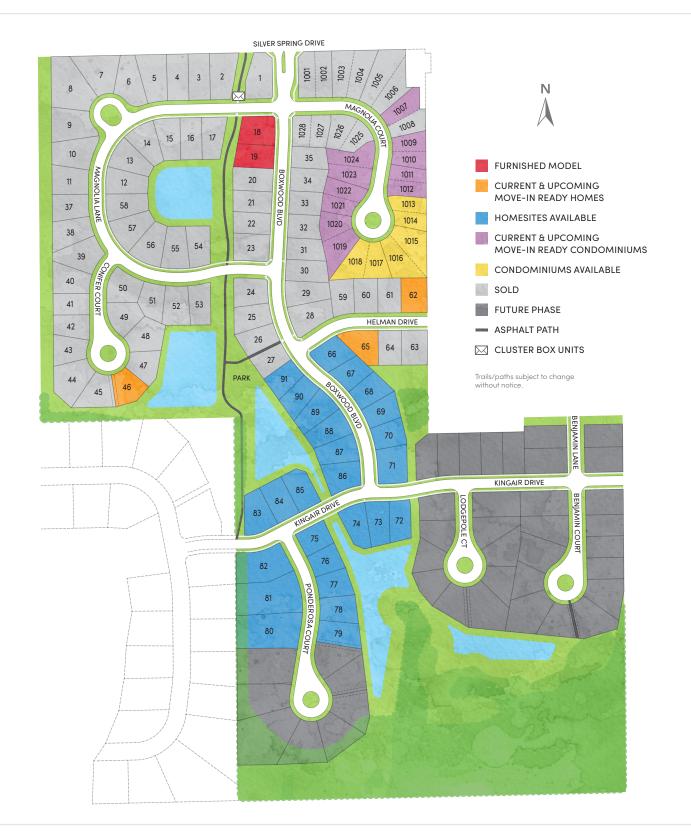

## Evergreen Fields



Menomonee Falls



# Evergreen Fields



Menomonee Falls



#### Directions

From I–94, take Exit 295 toward County Hwy F N, turn left on County Hwy F N/Redford Blvd, right on Lisbon Road, left on Lannon Road, and right on Silver Spring Drive.



### Schools

• Hamilton School District

Please contact the Hamilton School District for current zoning information.

#### Highways

- 13 minutes to I-94
- 9 minutes to I-41

### Airport

• 31 minutes to General Mitchell International Airport

#### Libraries

- 8 minutes to Pauline Haass Public Library
- 10 minutes to Butler Public Library
- 12 minutes to Menomonee Falls Public Library

YOU'RE GOING TO FEEL RIGHT AT HOME HERE IN EVERGREEN FIELDS. Thoughtful residential planning makes for more peaceful streets, innovative design makes for gorgeous, award-winning ho