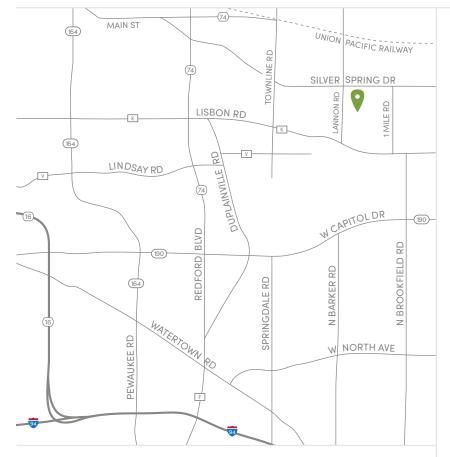

#### Directions

From I–94, take Exit 295 toward County Hwy F N, turn left on County Hwy F N/Redford Blvd, right on Lisbon Road, left on Lannon Road, and right on Silver Spring Drive.